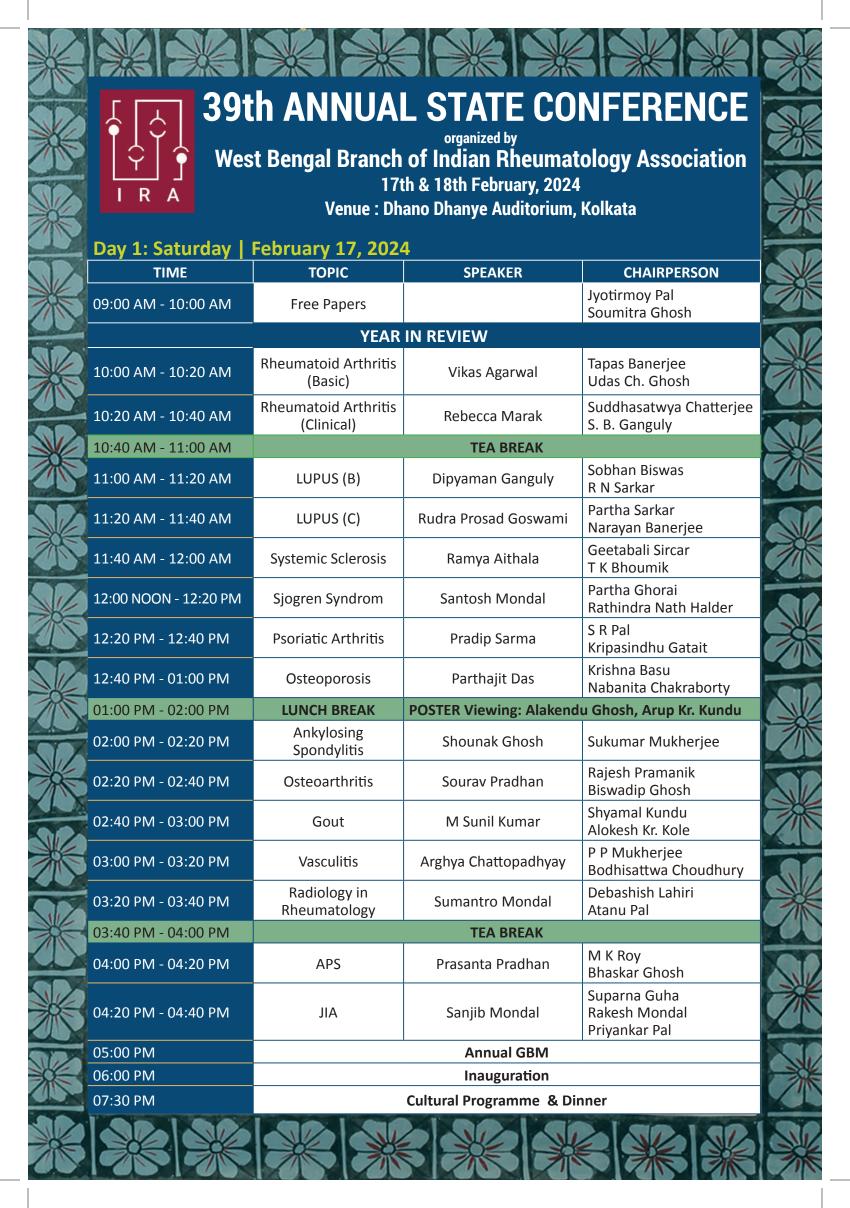

# ANNUAL STATE CONFERENCE of

West Bengal Branch of Indian Rheumatology Association Dhono Dhanyo, Kolkata: 17-18 February, 2024

# 39th ANNUAL CONFERENCE OF WEST BENGAL BRANCH OF IRA

17th & 18th February | Saturday & Sunday | Dhonodhanye Auditorium, Kolkata

**SYSTEMIC** RHEUMATOID **ARTHRITIS ARTHRITIS SCLEROSIS** ANKYLOSING YEAR **OSTEOPOROSIS SPONDYLITIS RADIOLOGY IN** IN **VASCULITIS** RHEUMATOLOGY **SJOGRENS** REVIEW **PSORIATIC SYNDROME ARTHRITIS GOUT OSTEOARTHRITIS** SLE