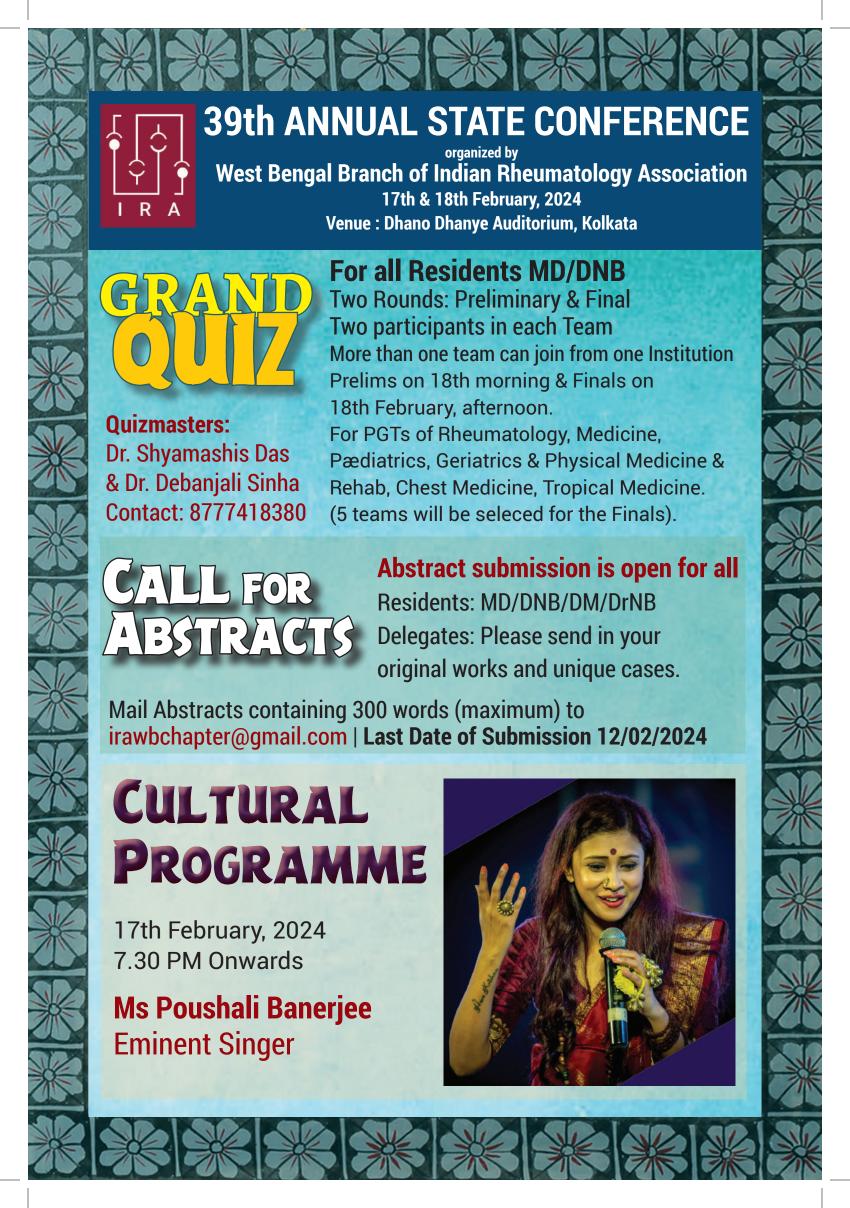

## **PG QUIZ**

On 18<sup>th</sup> February, 2024 (Sunday)

FOR ALL RESIDENTS MD / DNB

- Two rounds: Preliminary and final
- Two participants in each team
- More than one team can join form one institution

**Contact** 

M: 8777418380

E-mail: irawbchapter@gmail.com

#### **CALL FOR ABSTRACTS**

On 18th February, 2024 (Sunday)

Abstract submission is open for all

Residents MD/DNB/DM/DrNB

- Delegates send your original works and unique cases
  - Mail ABSTRACTS (maximum 300 words)
  - Last date for submission of abstract 12.02.2024

### **The Grand Quiz:**

Prelims on 18th morning &
Finals on 18th February, afternoon.
For PGTs of Rheumatology, Medicine,
Paediatrics, Geriatrics & Physical
Medicine & Rehab, Chest Medicine,
Tropical Medicine. (as many teams for
Prelims from any college, 2 members

in each team, 5 teams will be selected for the Finals).

Quizmasters - Dr. Shyamashis Das & Dr. Debanjali Sinha

Attractive Cash Prizes worth Rs 20,000 up for the Grabs along with Medallions!!

Conference Registration: Rs 2000 for delegates, Rs 1000 for PGT/PDT